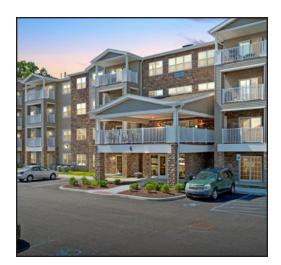

#### **Hamilton Parc**

6051 State Farm Road, Guilderland, New York 12084

| Phone                       | 518-456-0004                         |                                                                                                                 |
|-----------------------------|--------------------------------------|-----------------------------------------------------------------------------------------------------------------|
| Age Requirement             | 55+                                  |                                                                                                                 |
| Web Site                    | HamiltonParc.com                     |                                                                                                                 |
| Management Company          |                                      |                                                                                                                 |
| <b>Building Information</b> |                                      |                                                                                                                 |
| Number of Stories           | 3 with 3 Elevators                   |                                                                                                                 |
| Number of Units             | 256                                  |                                                                                                                 |
| Units Adapted for Disabled  | ADA compliant                        | Management and the second s |
| Rent Information            |                                      |                                                                                                                 |
| 1 Bedroom                   | \$2,475-\$2,725                      |                                                                                                                 |
| 2 Bedroom                   | \$3,150-\$4,100                      |                                                                                                                 |
|                             |                                      |                                                                                                                 |
| Included in Rent            | Luxury amenities including pool, fit | ness center and 24-hour concierge etc.                                                                          |
| Pets                        | Up to 2. Breed and weight subject    | to approval. \$50 additional rent per pet                                                                       |
| Special Features            |                                      | ops; W/D; Balcony; Video Intercoms; full<br>golf simulator; theater; BBQ area; 24-hour                          |